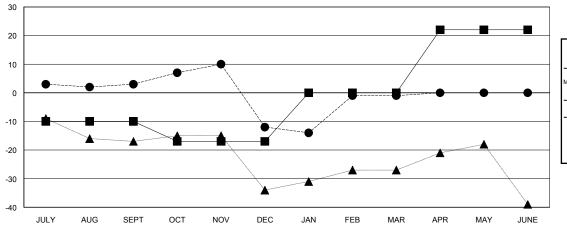

## GOALS AND ACTUAL NEW CLUBS CUMULATIVE

|      | CURRENT YEAR GOALS FOR NEW |
|------|----------------------------|
| мемв | ERS                        |

- CURRENT YEAR ACTUAL MEMBERS

(65.77%) (34.23%)

- ▲ - LAST YEAR ACTUAL MEMBERS