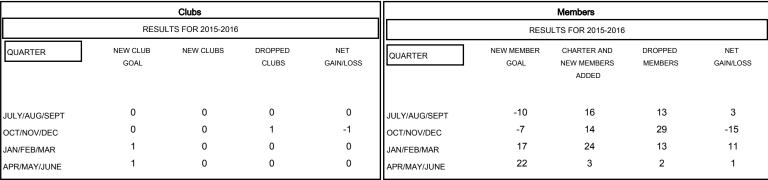

| DROPPED CLUBS: 1 |    | 19 CLUBS OF 33 ADDED 1 OR MORE | GENDER DISTRIBUTION  |     |
|------------------|----|--------------------------------|----------------------|-----|
|                  |    | NEW MEMBERS                    | MALE                 | 561 |
|                  |    |                                | FEMALE               | 292 |
| DROPPED MEMBERS  |    |                                |                      |     |
| DECEASED         | 5  | CLICK HERE FOR HEALTH          |                      |     |
| CLUB CANCELLED   | 7  | ASSESSMENT DATA                | FAMILY UNIT MEMBERS  |     |
| OTHER            | 45 |                                | HEAD OF HOUSEHOLD    |     |
| TOTAL            | 57 |                                | NON-HEAD OF HOUSEHOL | D   |